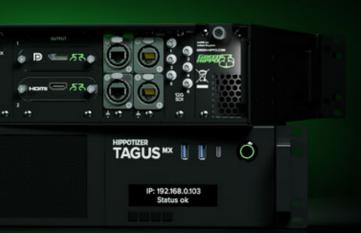

# HIPPOTIZER TAGUS<sup>MX</sup>

C€ Bấ

The powerhouse model for emerging workflows in fixed installs.

### Swappable

Upgradeable and swappable media drive slot for flexibility.

# HIPPOTIZER MX SERIES

IP: 192.168.0.103 Status ok

### TAGUS<sup>MX</sup>

### **Network Ready**

Equipped with four network ports to meet all your connectivity needs.