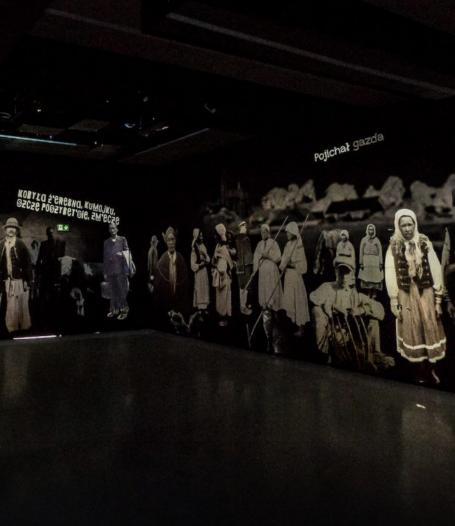

# Hippotizer in Themed Entertainment and large-scale arenas:

- Real-time Flexibility: Real-time video manipulation for dynamic live performance adjustments.
- Proven Reliability: Used in high-profile events like the Super Bowl and Eurovision.
- Creative Versatility: Stunning visuals and complex mapping solutions.

#### **Hippotizer in Concert Touring & Broadcast:**

- Real-Time Capabilities: Essential for live broadcasts and dynamic content delivery.
- High-Quality Output: Professional-grade generative effects and playback with seamless integration with other broadcast technologies.