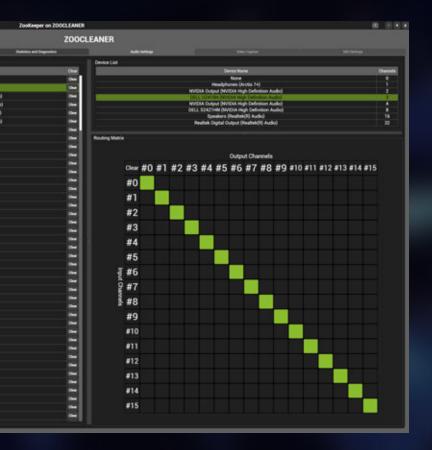

### **Multi-Channel Audio** Improvements

- ASIO output device support.
- Audio channel routing built directly into Hippotizer.
- Audio device management.

Take real-time control of any attribute. Design your system with flexibility using REST API, the

ZooKeeper control interface, or with an external

controller via DMX, MIDI, Stream Deck, OSC, Art-

3D VISUALIZATION