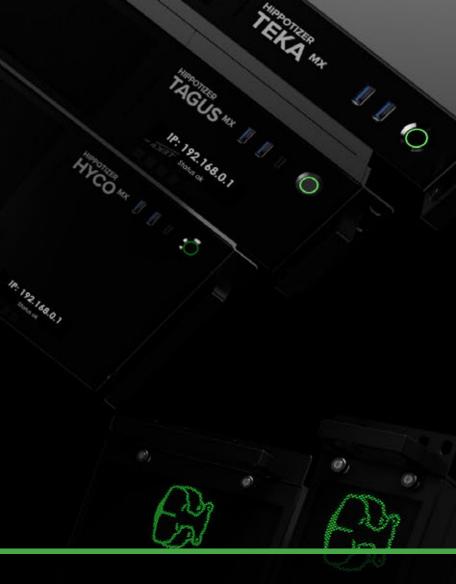

# HIPPOTIZER MX SERIES

IP: 192.168.0.103 Status ok

## **HIPPOTIZER MX**SERIES

IP: 192.168.0.1

Status ok