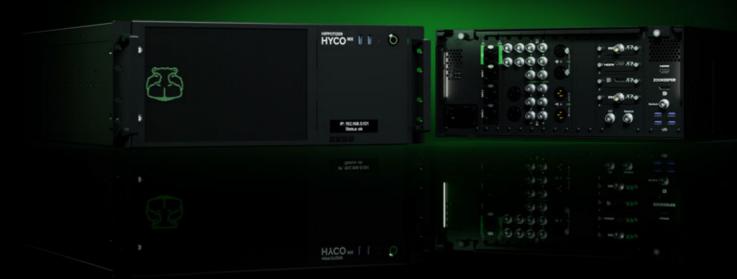

# Explore our range of dedicated hardware.

Built for emerging workflows, engingeered to fit every application.

HIPPOTIZER HYCO MX

# The flagship of the MX series for the most demanding workflows.

Peak Performance

Maximizes playback with<br/>enhanced quality and high<br/>content quantity.Optimized for peak<br/>performance in generative<br/>content workflows.

#### Reliable IP Support

Options for SMPTE 2110 ive support ensure top IP-based reliability.

Features the range's largest media drives for playback capacity.