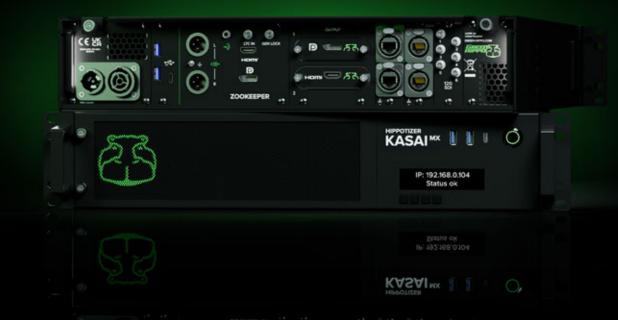

# HIPPOTIZER KASAI MX

Setting the new standard for tour-ready models.

#### **V** Tour Ready

A tour-ready system designed for light generative workloads.

### ✓ Genlock

Genlock-equipped for fully synchronized operations.

#### Swappable

Upgradeable and swappable media drive slot for fast media changes.

Single add-on slot offering versatile capture options.

✓ Versatile