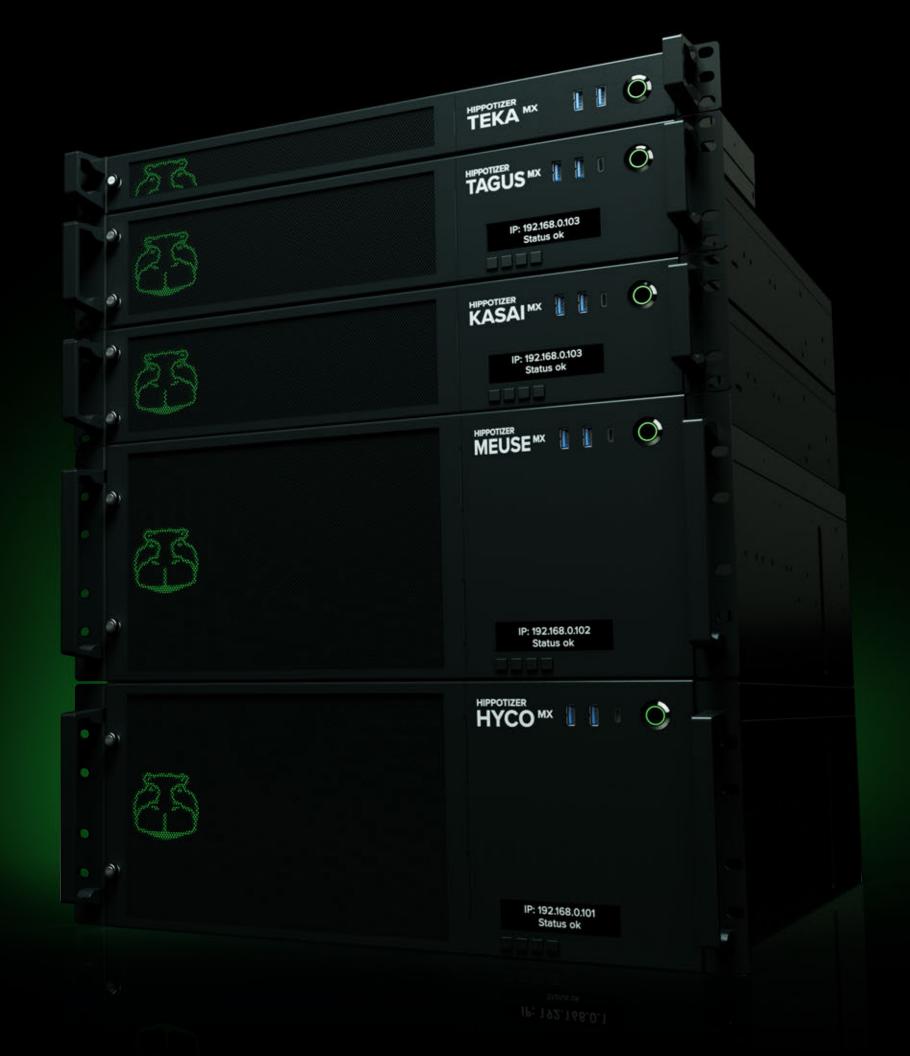

# HIPPOTIZER MX SERIES

# Explore our range of dedicated hardware.

Built for emerging workflows, engingeered to fit every application.

HIPPOTIZER HYCO MX

# The flagship of the MX series for the most demanding workflows.

Peak Performance

Maximizes playback with<br/>enhanced quality and high<br/>content quantity.Optimized for peak<br/>performance in generative<br/>content workflows.

# HIPPOTIZER MEUSEMX

Unparalleled performance for content delivery in creative workflows.

✓ Cost Effective An affordable daily driver, perfect for a variety of tours.

# HIPPOTIZER KASAI MX

Setting the new standard for tour-ready models.

# HIPPOTIZER TAGUS<sup>MX</sup>

C€ Bấ

The powerhouse model for emerging workflows in fixed installs.

# HIPPOTIZER TEKA MX